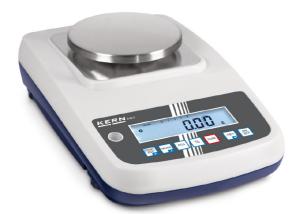

## KERN EWJ600-2SM

High-quality precision balance with automatic internal adjustment, also with EC type approval [M]

| Internal calibration (auto) |
|-----------------------------|
| 30 mg                       |
| 10 mg                       |
| 600 g (F1)                  |
| 10 mg                       |
| 60000                       |
| 3 s                         |
| 599,990 g                   |
| 2 h                         |
| 600 g                       |
| Strain gauge                |
| g                           |
|                             |
| 1,650 cm                    |
| 5 mm                        |
|                             |
|                             |
| 500 mg                      |
| 500 mg<br>969-112           |
| č                           |
| 969-112                     |
| 969-112<br>yes              |
| 969-112<br>yes<br>yes       |
| 969-112<br>yes<br>yes       |
|                             |

# KERN EWJ600-2SM

High-quality precision balance with automatic internal adjustment, also with EC type approval [M]

| Revolving screw feet:   | yes               |
|-------------------------|-------------------|
| Weighing space (WxDxH): | 134 x 128 x 80 mm |
| Weighing surface (d):   | 120               |