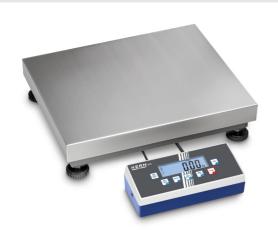

# KERN EOC 60K-3L

Robust and high-resolution platform scale with practical Flip/Flop display device for greatest ease of use

| Measuring system                                |                      |
|-------------------------------------------------|----------------------|
| Adjustment options:                             | External calibration |
| Linearisation (points):                         | 3                    |
| Linearity:                                      | 3g 6g                |
| Load cell connection:                           | 4-wire               |
| Readability [d]:                                | 1 g   2 g            |
| Recommended adjusting weight:                   | 50 kg (F2)           |
| Repeatability:                                  | 1 g   2 g            |
| Resolution:                                     | 30 30.000            |
| Stabilisation time under laboratory conditions: | 2 s                  |
| Tare range:                                     | -60 kg               |
| Warm up time:                                   | 2h 2h                |
| Weighing capacity [Max]:                        | 30 kg   60 kg        |
| Weighing system:                                | Strain gauge         |
| Weighing units:                                 | kg PCS g lb oz       |

| Construction                          |                    |
|---------------------------------------|--------------------|
| Cable length of display device:       | 3 m                |
| Dimensions of display device (WxDxH): | 268 x 115 x 80 mm  |
| Dimensions of weighing plate (WxDxH): | 500 x 400 x 120 mm |
| of stand:                             | 33 cm              |
| Level indicator:                      | yes                |
| Material weighing plate:              | stainless steel    |
| Revolving screw feet:                 | yes                |
| Wall mount:                           | yes                |
| Weighing surface (WxD):               | 500 x 400 mm       |

## KERN EOC 60K-3L

Robust and high-resolution platform scale with practical Flip/Flop display device for greatest ease of use