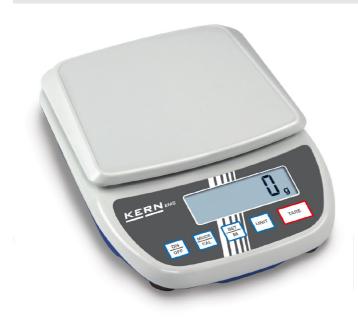

## KERN EMS6K1

Entry level laboratory balance with large weighing plate

| Measuring system                                |                      |
|-------------------------------------------------|----------------------|
| Adjustment options:                             | External calibration |
| Linearity:                                      | 3 g                  |
| Readability [d]:                                | 1 g                  |
| Recommended adjusting weight:                   | 6 kg (M1)            |
| Repeatability:                                  | 1 g                  |
| Resolution:                                     | 6000                 |
| Stabilisation time under laboratory conditions: | 3 s                  |
| Tare range:                                     | 6 kg                 |
| Warm up time:                                   | 30 min               |
| Weighing capacity [Max]:                        | 6 kg                 |
| Weighing system:                                | Strain gauge         |
| Weighing units:                                 | ozt g dwt oz         |

| Construction                |                   |
|-----------------------------|-------------------|
| Casing material:            | Plastic           |
| Dimensions housing (WxDxH): | 200 x 280 x 63 mm |
| Material weighing plate:    | Plastic           |
| Weighing surface (WxD):     | 175 x 190 mm      |
|                             |                   |