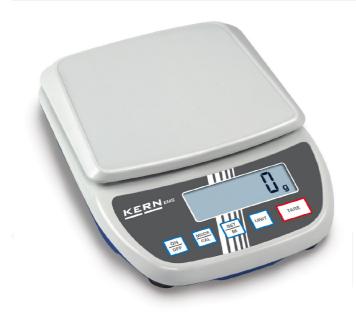

## KERN **EMS3000-2**

Entry level laboratory balance with large weighing plate

| Measuring system                                |                      |
|-------------------------------------------------|----------------------|
| Adjustment options:                             | External calibration |
| Linearity:                                      | 50 mg                |
| Readability [d]:                                | 10 mg                |
| Recommended adjusting weight:                   | 3 kg (F2)            |
| Repeatability:                                  | 20 mg                |
| Resolution:                                     | 300000               |
| Stabilisation time under laboratory conditions: | 3 s                  |
| Tare range:                                     | 3 kg                 |
| Warm up time:                                   | 2 h                  |
| Weighing capacity [Max]:                        | 3 kg                 |
| Weighing system:                                | Strain gauge         |
| Weighing units:                                 | ozt g dwt oz         |

| Construction                |                   |
|-----------------------------|-------------------|
| Casing material:            | Plastic           |
| Dimensions housing (WxDxH): | 200 x 280 x 48 mm |
| Material weighing plate:    | Plastic           |
| Weighing surface (WxD):     | 175 x 190 mm      |
|                             |                   |