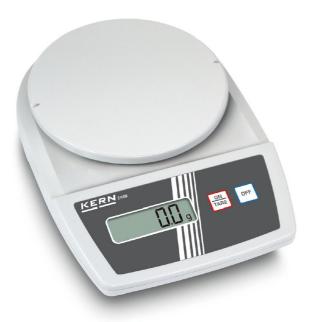

## KERN **EMB6000-1**

Entry level laboratory balance with tremendous weighing performance

| Measuring system                                |                      |
|-------------------------------------------------|----------------------|
| Adjustment options:                             | External calibration |
| Linearity:                                      | 300 mg               |
| Readability [d]:                                | 100 mg               |
| Recommended adjusting weight:                   | 5 kg (M1)            |
| Repeatability:                                  | 100 mg               |
| Resolution:                                     | 60000                |
| Stabilisation time under laboratory conditions: | 3 s                  |
| Tare range:                                     | 6 kg                 |
| Warm up time:                                   | 2 h                  |
| Weighing capacity [Max]:                        | 6 kg                 |
| Weighing system:                                | Strain gauge         |
| Weighing units:                                 | ozt g dwt oz         |
| Display                                         |                      |
| Display digit height (large):                   | 1,500 cm             |
| Functions                                       |                      |
| Suspended weighing:                             | Hook                 |
| Environmental conditions                        |                      |
| Maximum humidity:                               | 80 %                 |
| Maximum operating temperature:                  | 35 °C                |
| Minimum ambient temperature:                    | 5 °C                 |
|                                                 |                      |

| Power supply                              |                         |
|-------------------------------------------|-------------------------|
| Battery:                                  | 9 V Block               |
| Charging time:                            | 10 h                    |
| Mains adapter:                            | Mains adapter external  |
| Operating time:                           | 12 h                    |
| Operating time (Backlight off):           | 50 h                    |
| Rechargeable battery:                     | Rchrg. battery optional |
|                                           |                         |
| Service                                   |                         |
| Adjustment at the location of installatio | n:961-248               |
| DAkkS Certificate:                        | 963-128                 |
| Category                                  |                         |
| Brand:                                    | KERN                    |
| Category:                                 | Balances                |
| Product Group:                            | School balance          |
| Packaging & shipping                      |                         |
| Delivery:                                 | 24 h                    |
| Dimensions packaging (WxDxH):             | 200 x 265 x 66 mm       |
| Gross weight:                             | 690 g                   |
| Net weight:                               | 520 g                   |
| Shipping method:                          | Parcel service          |
| Construction                              |                         |
| Casing material:                          | Plastic                 |
| Dimensions housing (WxDxH):               | 170 x 244 x 39 mm       |
| Material weighing plate:                  | Plastic                 |
| Weighing surface (d):                     | 150                     |
|                                           | 100                     |
| Piktogramme                               |                         |
| STANDARD                                  |                         |
| CAL EXT                                   | 1 DAY                   |
| OPTION                                    |                         |