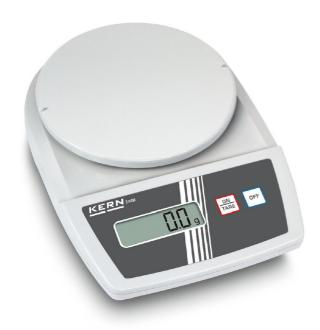

## KERN **EMB 1000-2**

Entry level laboratory balance with tremendous weighing performance

School balance

| Measuring system                                |                      |
|-------------------------------------------------|----------------------|
| Adjustment options:                             | External calibration |
| Linearity:                                      | 50 mg                |
| Readability [d]:                                | 10 mg                |
| Recommended adjusting weight:                   | 1 kg (F1)            |
| Repeatability:                                  | 10 mg                |
| Resolution:                                     | 100000               |
| Stabilisation time under laboratory conditions: | 2,500 s              |
| Tare range:                                     | 1 kg                 |
| Warm up time:                                   | 2 h                  |
| Weighing capacity [Max]:                        | 1 kg                 |
| Weighing system:                                | Strain gauge         |
| Weighing units:                                 | ozt g dwt oz         |
| Dienlay                                         |                      |

| Construction                |                   |
|-----------------------------|-------------------|
| Casing material:            | Plastic           |
| Dimensions housing (WxDxH): | 170 x 244 x 52 mm |
| Material weighing plate:    | Plastic           |
| Weighing surface (d):       | 150               |