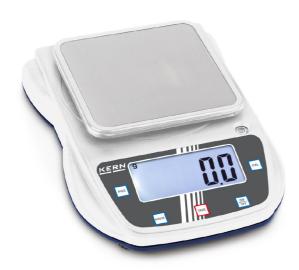

## **KERN EHA 500-1**

The compact all-round model with robust stainless steel weighing plate for use in laboratories, industries and for teaching

| Measuring system                                |                        |
|-------------------------------------------------|------------------------|
| Adjustment options:                             | External calibration   |
| Linearity:                                      | 300 mg                 |
| Minimum weight (USP):                           | 600 g                  |
| Number of weighing ranges:                      | 1                      |
| Readability [d]:                                | 100 mg                 |
| Recommended adjusting weight:                   | 200 g (M1); 500 g (M1) |
| Repeatability:                                  | 300 mg                 |
| Resolution:                                     | 5000                   |
| Stabilisation time under laboratory conditions: | 3 s                    |
| Tare range:                                     | 500 g                  |
| Warm up time:                                   | 10 min                 |
| Weighing capacity [Max]:                        | 500 g                  |
| Weighing system:                                | Strain gauge           |
| Weighing units:                                 | g dwt ct oz gn         |

| Construction                |                   |
|-----------------------------|-------------------|
| Dimensions housing (WxDxH): | 225 x 160 x 50 mm |
| Level indicator:            | yes               |
| Material weighing plate:    | stainless steel   |
| Revolving screw feet:       | yes               |
| Weighing surface (d):       | 105               |