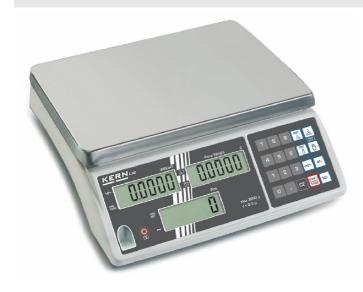

# KERN CXB6K0.5

Entry level model into professional counting, also with EC type approval [M], counting resolution of 30,000 points

| Measuring system                                |                      |
|-------------------------------------------------|----------------------|
| Adjustment options:                             | External calibration |
| Linearity:                                      | 1 g                  |
| Readability [d]:                                | 500 mg               |
| Recommended adjusting weight:                   | 5 kg (M1)            |
| Repeatability:                                  | 500 mg               |
| Resolution:                                     | 12000                |
| Stabilisation time under laboratory conditions: | 2 \$                 |
| Warm up time:                                   | 30 min               |
| Weighing capacity [Max]:                        | 6 kg                 |
| Weighing system:                                | Strain gauge         |
| Weighing units:                                 | kg g                 |

| Display                       |          |  |
|-------------------------------|----------|--|
| Display digit height (large): | 1,800 cm |  |

| Counting                                            |        |
|-----------------------------------------------------|--------|
| Counting resolution:                                | 30000  |
| Mininum piece weight at piece counting (Laboratory: | 200 mg |
| Mininum piece weight at piece counting (Normal):    | 2 g    |
| Reference weight:                                   | yes    |

| Functions                |     |  |
|--------------------------|-----|--|
| Counting function:       | yes |  |
| Function to save totals: | yes |  |

| Environmental conditions       |        |  |
|--------------------------------|--------|--|
| Maximum humidity:              | 85 %   |  |
| Maximum operating temperature: | 40 °C  |  |
| Minimum ambient temperature:   | -10 °C |  |
| Minimum humidity:              | 15 %   |  |

| Power supply                    |                        |
|---------------------------------|------------------------|
| Charging time:                  | 8 h                    |
| Input voltage:                  | 220 V - 240 V AC 50 Hz |
| Mains adapter/adapter included: | EURO                   |
| Operating time (Backlight off): | 200 h                  |
| Operating time (Backlight on):  | 60 h                   |

## Service

Adjustment at the location of installation: 961-248

DAkkS Certificate: 963-128

| Category       |                |
|----------------|----------------|
| Brand:         | KERN           |
| Category:      | Balances       |
| Product Group: | Counting scale |