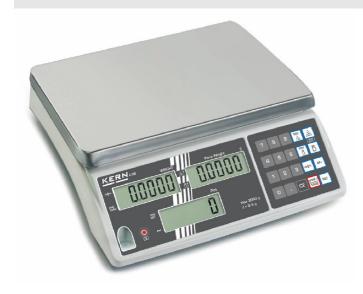

# KERN CXB3K0.2

Entry level model into professional counting, also with EC type approval [M], counting resolution of 30,000 points

| Measuring system                                |                      |
|-------------------------------------------------|----------------------|
| Adjustment options:                             | External calibration |
| Linearity:                                      | 400 mg               |
| Readability [d]:                                | 200 mg               |
| Recommended adjusting weight:                   | 2 kg (M1); 1 kg (M1) |
| Repeatability:                                  | 200 mg               |
| Resolution:                                     | 15000                |
| Stabilisation time under laboratory conditions: | 2 s                  |
| Warm up time:                                   | 30 min               |
| Weighing capacity [Max]:                        | 3 kg                 |
| Weighing system:                                | Strain gauge         |
| Weighing units:                                 | kg g                 |
|                                                 |                      |

| Display                       |          |  |
|-------------------------------|----------|--|
| Display digit height (large): | 1,800 cm |  |

| Counting                                            |        |
|-----------------------------------------------------|--------|
| Counting resolution:                                | 30000  |
| Mininum piece weight at piece counting (Laboratory: | 100 mg |
| Mininum piece weight at piece counting (Normal):    | 1 g    |
| Reference weight:                                   | yes    |

| Construction                |                    |
|-----------------------------|--------------------|
| Casing material:            | Plastic            |
| Dimensions housing (WxDxH): | 300 x 330 x 110 mm |
| Level indicator:            | yes                |
| Material weighing plate:    | stainless steel    |
| Revolving screw feet:       | yes                |
| Weighing surface (WxD):     | 300 x 225 mm       |