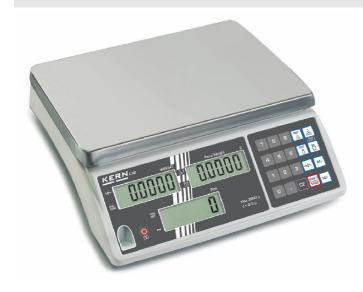

# KERN CXB30K2

Entry level model into professional counting, also with EC type approval [M], counting resolution of 30,000 points

| Measuring system                                |                        |
|-------------------------------------------------|------------------------|
| Adjustment options:                             | External calibration   |
| Linearity:                                      | 4 g                    |
| Readability [d]:                                | 2 g                    |
| Recommended adjusting weight:                   | 20 kg (M1); 10 kg (M1) |
| Repeatability:                                  | 2 g                    |
| Resolution:                                     | 15000                  |
| Stabilisation time under laboratory conditions: | 2 s                    |
| Warm up time:                                   | 30 min                 |
| Weighing capacity [Max]:                        | 30 kg                  |
| Weighing system:                                | Strain gauge           |
| Weighing units:                                 | kg g                   |

| Display                       |          |  |
|-------------------------------|----------|--|
| Display digit height (large): | 1,800 cm |  |

| Counting                                            |       |
|-----------------------------------------------------|-------|
| Counting resolution:                                | 30000 |
| Mininum piece weight at piece counting (Laboratory: | 1 g   |
| Mininum piece weight at piece counting (Normal):    | 10 g  |
| Reference weight:                                   | yes   |

| Construction                |                    |
|-----------------------------|--------------------|
| Casing material:            | Plastic            |
| Dimensions housing (WxDxH): | 300 x 330 x 110 mm |
| Level indicator:            | yes                |
| Material weighing plate:    | stainless steel    |
| Revolving screw feet:       | yes                |
| Weighing surface (WxD):     | 300 x 225 mm       |