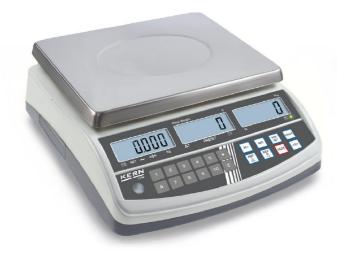

## KERN CPB30K5DM

Professional model, also with EC type approval [M], counting resolution up to 60,000 points

| Measuring system                                    |                              |
|-----------------------------------------------------|------------------------------|
| Adjustment options:                                 | External calibration         |
| Linearity:                                          | 10 g   20 g                  |
| Readability [d]:                                    | 5g 10g                       |
| Recommended adjusting weight:                       | 20 kg (F2); 10 kg (F2)       |
| Repeatability:                                      | 5g 10g                       |
| Resolution:                                         | 3 3.000                      |
| Stabilisation time under laboratory conditions:     | 2s                           |
| Tare range:                                         | 29,990 kg                    |
| Warm up time:                                       | 10 min   10 min              |
| Weighing capacity [Max]:                            | 15 kg   30 kg                |
| Weighing system:                                    | Strain gauge                 |
| Weighing units:                                     | kg                           |
| Display                                             |                              |
| Display digit height (large):                       | 2 cm                         |
| Technical data about verification                   | ı                            |
| Minimum load [Min]:                                 | 100 g                        |
| Periodic Verification for Italy:                    | 969-112                      |
| Verification approval conforming to 2014/31/EU:     | yes                          |
| Verification by KERN possible:                      | yes                          |
| Verification class:                                 |                              |
| Verification value [e]:                             | 5 g   10 g                   |
| Counting                                            |                              |
| Counting resolution:                                | 60000                        |
| Mininum piece weight at piece counting (Laboratory: | 500 mg                       |
| Mininum piece weight at piece counting (Normal):    | 5 g                          |
| Reference weight:                                   | yes                          |
| KEPN & SOUN CmbH . Ziogoloj 1 . 723                 | 326 Balingon - Cormany - Tol |

## KERN CPB30K5DM

Professional model, also with EC type approval [M], counting resolution up to 60,000 points

Revolving screw feet: Weighing surface (WxD): yes 295 x 225 mm