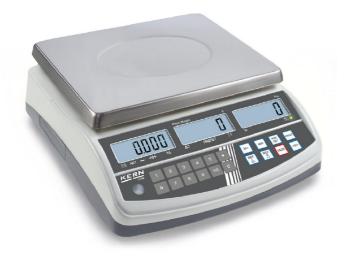

## KERN CPB15K2DM

Professional model, also with EC type approval [M], counting resolution up to 60,000 points

| Measuring system                                    |                      |
|-----------------------------------------------------|----------------------|
| Adjustment options:                                 | External calibration |
| Linearity:                                          | 4 g   10 g           |
| Readability [d]:                                    | 2 g   5 g            |
| Recommended adjusting weight:                       | 15 kg (F2)           |
| Repeatability:                                      | 2 g   5 g            |
| Resolution:                                         | 3 3.000              |
| Stabilisation time under laboratory conditions:     | 2 s                  |
| Tare range:                                         | 14,995 kg            |
| Warm up time:                                       | 10 min   10 min      |
| Weighing capacity [Max]:                            | 6 kg   15 kg         |
| Weighing system:                                    | Strain gauge         |
| Weighing units:                                     | kg                   |
| Display                                             |                      |
| Display digit height (large):                       | 2 cm                 |
| Technical data about verification                   |                      |
| Minimum load [Min]:                                 | 40 g                 |
| Periodic Verification for Italy:                    | 969-112              |
| Verification approval conforming to 2014/31/EU:     | yes                  |
| Verification by KERN possible:                      | yes                  |
| Verification class:                                 | III                  |
| Verification value [e]:                             | 2 g   5 g            |
| Counting                                            |                      |
| Counting resolution:                                | 60000                |
| Mininum piece weight at piece counting (Laboratory: | 250 mg               |
| Mininum piece weight at piece counting (Normal):    | 2,500 g              |
| Reference weight:                                   | yes                  |
|                                                     |                      |

## KERN CPB15K2DM

Professional model, also with EC type approval [M], counting resolution up to 60,000 points

Revolving screw feet: Weighing surface (WxD): yes 295 x 225 mm