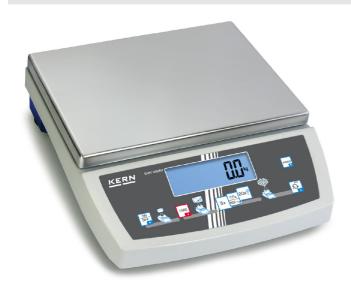

| Construction                |                   |
|-----------------------------|-------------------|
| Casing material:            | Plastic           |
| Dimensions housing (WxDxH): | 167 x 250 x 85 mm |
| Level indicator:            | yes               |
| Material weighing plate:    | stainless steel   |
| Revolving screw feet:       | yes               |
| Weighing surface (WxD):     | 150 x 170 mm      |
|                             |                   |