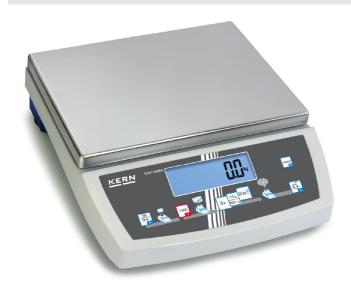

| Construction                |                   |
|-----------------------------|-------------------|
| Casing material:            | Plastic           |
| Dimensions housing (WxDxH): | 167 x 250 x 85 mm |
| Material weighing plate:    | stainless steel   |
| Weighing surface (WxD):     | 150 x 170 mm      |
|                             |                   |