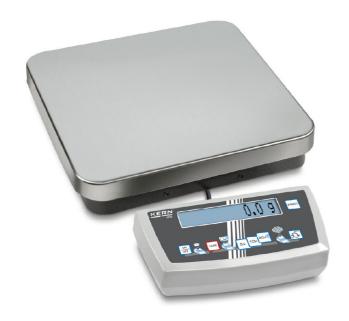

## KERN CDS60K0.2

Easy to use industrial counting scale for heavy loads, counting resolution up to 300,000 points

| Construction                          |                    |
|---------------------------------------|--------------------|
| Cable length of display device:       | 60 cm              |
| Casing material:                      | Plastic            |
| Dimensions housing (WxDxH):           | 225 x 115 x 60 mm  |
| Dimensions of display device (WxDxH): | 225 x 115 x 60 mm  |
| Dimensions of weighing plate (WxDxH): | 450 x 350 x 115 mm |
| Level indicator:                      | yes                |
| Material weighing plate:              | stainless steel    |
| Revolving screw feet:                 | yes                |
| Weighing surface (WxD):               | 450 x 350 mm       |