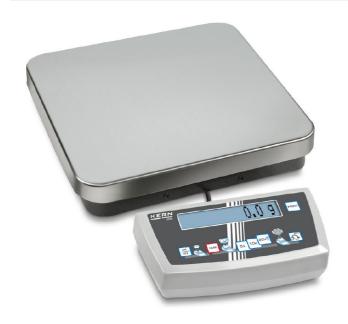

## KERN CDS30K0.1L

Easy to use industrial counting scale for heavy loads, counting resolution up to 300,000 points

| Measuring system                                |                      |
|-------------------------------------------------|----------------------|
| Adjustment options:                             | External calibration |
| Linearity:                                      | 500 mg               |
| Readability [d]:                                | 100 mg               |
| Recommended adjusting weight:                   | 30 kg (F1)           |
| Repeatability:                                  | 200 mg               |
| Resolution:                                     | 300000               |
| Stabilisation time under laboratory conditions: | 3 s                  |
| Warm up time:                                   | 2 h                  |
| Weighing capacity [Max]:                        | 30 kg                |
| Weighing system:                                | Strain gauge         |
| Weighing units:                                 | g                    |

| Construction                          |                    |
|---------------------------------------|--------------------|
| Cable length of display device:       | 60 cm              |
| Casing material:                      | Plastic            |
| Dimensions housing (WxDxH):           | 225 x 115 x 60 mm  |
| Dimensions of display device (WxDxH): | 225 x 115 x 60 mm  |
| Dimensions of weighing plate (WxDxH): | 450 x 350 x 115 mm |
| Level indicator:                      | yes                |
| Material weighing plate:              | stainless steel    |
| Revolving screw feet:                 | yes                |
| Wall mount:                           | yes                |
| Weighing surface (WxD):               | 450 x 350 mm       |
|                                       |                    |