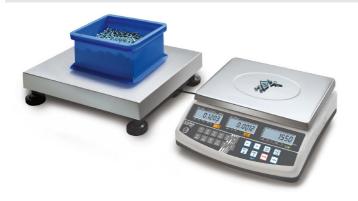

#### Construction

1,500 m Cable length: Cable length of display device: 5 m Casing material: **Plastic** Dimensions of weighing plate 400 x 300 x 128 mm (WxDxH): Level indicator: yes Material weighing plate: stainless steel Overall dimensions mounted 320 x 330 x 125 mm (WxDxH): Revolving screw feet: yes Weighing surface (WxD): 400 x 300 mm