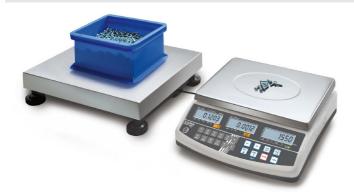

## KERN CCS60K0.01.

Counting system to count the smallest parts in the largest quantities, counting resolution up to 999,999 points

| Measuring system                                    |                      |
|-----------------------------------------------------|----------------------|
| Adjustment options:                                 | External calibration |
| Linearity:                                          | 30 mg                |
| Recommended adjusting weight:                       | 50000 g (M1)         |
| Repeatability:                                      | 20 mg                |
| Stabilisation time under laboratory conditions:     | 2 s                  |
| Weighing system:                                    | Strain gauge         |
| Weighing units:                                     | kg lb                |
| <b>D</b> '                                          |                      |
| Display                                             |                      |
| Display digit height (large):                       | 2 cm                 |
| Counting                                            |                      |
| Counting                                            |                      |
| Counting resolution:                                | 1200000              |
| Mininum piece weight at piece counting (Laboratory: | 50 mg                |
| Mininum piece weight at piece counting (Normal):    | 500 mg               |
| Reference weight:                                   | yes                  |
| Functions                                           |                      |
| Conversion function:                                | yes                  |
| Counting function:                                  | yes                  |
| Function to save totals:                            | yes                  |
| PRE-TARE function:                                  | yes                  |
| Weighing with tolerance range:                      | yes                  |
|                                                     |                      |
| Environmental conditions                            |                      |
| Maximum humidity:                                   | 80 %                 |
| Maximum operating temperature:                      | 40 °C                |
|                                                     |                      |

| Power supply                               |                                                                       |
|--------------------------------------------|-----------------------------------------------------------------------|
| Charging time:                             | 12 h                                                                  |
| Input voltage:                             | 220 V - 240 V AC 50 Hz                                                |
| Mains adapter:                             | Mains adapter external                                                |
| Mains adapter/adapter included:            | US EURO CH UK                                                         |
| Operating time (Backlight off):            | 60 h                                                                  |
| Operating time (Backlight on):             | 70 h                                                                  |
| Rechargeable battery:                      | Rchrg. battery optional                                               |
| Service                                    |                                                                       |
|                                            |                                                                       |
| Adjustment at the location of installation | abnangig von<br>Auflösung/Max   depends<br>on resolution and capacity |
| DAkkS Certificate:                         | 962-129-127                                                           |
|                                            |                                                                       |
| Category                                   |                                                                       |
| Brand:                                     | KERN                                                                  |
| Product Group:                             | Counting system                                                       |
|                                            |                                                                       |
| Packaging & shipping                       |                                                                       |
| Delivery:                                  | 48 h                                                                  |
| Dimensions packaging (WxDxH):              | 940 x 640 x 220 mm                                                    |
| Gross weight:                              | 15,700 kg                                                             |
| Net weight:                                | 12,180 kg                                                             |
| Shipping method:                           | Parcel service                                                        |
| Construction                               |                                                                       |
| Cable length:                              | 1,500 m                                                               |
| Cable length of display device:            | 5 m                                                                   |
| Casing material:                           | Plastic                                                               |
| Dimensions of weighing plate               | 400 x 300 x 128 mm                                                    |
| (WxDxH):                                   | 100 X 000 X 120 mm                                                    |
| Level indicator:                           | yes                                                                   |
| Material weighing plate:                   | stainless steel                                                       |
| Overall dimensions mounted (WxDxH):        | 320 x 330 x 125 mm                                                    |
| Revolving screw feet:                      | yes                                                                   |
| Weighing surface (WxD):                    | 400 x 300 mm                                                          |
|                                            |                                                                       |