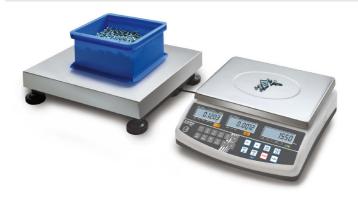

### Construction

1,500 m Cable length: Cable length of display device: 5 m Casing material: **Plastic** 500 x 400 x 137 mm Dimensions of weighing plate (WxDxH): Level indicator: yes Material weighing plate: stainless steel Overall dimensions mounted 320 x 330 x 125 mm (WxDxH): Revolving screw feet: yes Weighing surface (WxD): 500 x 400 mm