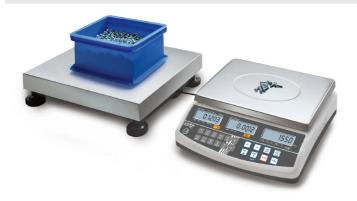

## KERN CCS600K-2U

Counting system to count the smallest parts in the largest quantities, counting resolution up to 999,999 points

| External calibration |
|----------------------|
| 50 mg                |
| 600 kg (M1)          |
| 20 mg                |
| 2 s                  |
| Strain gauge         |
| kg lb                |
|                      |

## Construction

1,500 m Cable length: Cable length of display device: 5 m Casing material: **Plastic** 840 x 1190 x 90 mm Dimensions of weighing plate (WxDxH): Level indicator: yes Material weighing plate: Metal lacquered Revolving screw feet: yes Weighing surface (WxD): 840 x 1190 mm