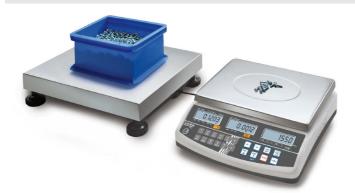

## KERN CCS600K-2L

Counting system to count the smallest parts in the largest quantities, counting resolution up to 999,999 points

| Measuring system                                    |                      |
|-----------------------------------------------------|----------------------|
| Adjustment options:                                 | External calibration |
| Linearity:                                          | 50 mg                |
| Recommended adjusting weight:                       | 600 kg (M1)          |
| Repeatability:                                      | 20 mg                |
| Stabilisation time under laboratory conditions:     | 2 s                  |
| Weighing system:                                    | Strain gauge         |
| Weighing units:                                     | kg lb                |
| Display                                             |                      |
| Display digit height (large):                       | 2 cm                 |
| Counting                                            |                      |
| Counting resolution:                                | 12000000             |
| Mininum piece weight at piece counting (Laboratory: | 50 mg                |
| Mininum piece weight at piece counting (Normal):    | 500 mg               |
| Reference weight:                                   | yes                  |
| Functions                                           |                      |
| Conversion function:                                | yes                  |
| Counting function:                                  | yes                  |
| Function to save totals:                            | yes                  |
| PRE-TARE function:                                  | yes                  |
| Weighing with tolerance range:                      | yes                  |
| Environmental conditions                            |                      |
| Maximum humidity:                                   | 80 %                 |

| Power supply                               |                            |
|--------------------------------------------|----------------------------|
| Charging time:                             | 12 h                       |
| Input voltage:                             | 220 V - 240 V AC 50 Hz     |
| Mains adapter:                             | Mains adapter external     |
| Mains adapter/adapter included:            | EURO CH UK US              |
| Operating time (Backlight off):            | 60 h                       |
| Operating time (Backlight on):             | 70 h                       |
| Rechargeable battery:                      | Rchrg. battery optional    |
| Service                                    |                            |
| Adjustment at the location of installation |                            |
|                                            | Auflösung/Max   depends    |
|                                            | on resolution and capacity |
| DAkkS Certificate:                         | 962-130-127                |
| Category                                   |                            |
| Brand:                                     | KERN                       |
| Product Group:                             | Counting system            |
| Packaging & shipping                       |                            |
| Delivery:                                  | 96 h                       |
| Dimensions packaging (WxDxH):              | 1550 x 1300 x 515 mm       |
| Gross weight:                              | 185 kg                     |
| Net weight:                                | 180 kg                     |
| Shipping method:                           | Freight forwarder          |
| Construction                               |                            |
| Cable length:                              | 1,500 m                    |
| Cable length of display device:            | 5 m                        |
| Casing material:                           | Plastic                    |
| Dimensions of weighing plate<br>(WxDxH):   | 1500 x 1250 x 80 mm        |
| Level indicator:                           | yes                        |
| Material weighing plate:                   | Metal lacquered            |
| Revolving screw feet:                      | yes                        |
| Weighing surface (WxD):                    | 1500 x 1250 mm             |
|                                            |                            |