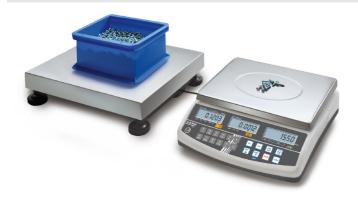

### Category

Brand: KERN

Product Group: Counting system

## Construction

1,500 m Cable length: Cable length of display device: 5 m Casing material: Plastic Dimensions housing (WxDxH): 320 x 350 x 125 mm Dimensions of weighing plate 1200 x 1500 x 108 mm (WxDxH): Level indicator: yes Material weighing plate: Metal lacquered Revolving screw feet: yes