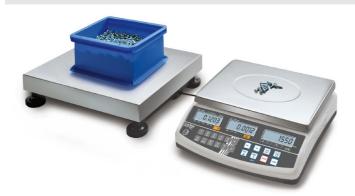

## KERN CCS600K-1S

Counting system to count the smallest parts in the largest quantities, counting resolution up to 999,999 points

| Measuring system                                       |                      |
|--------------------------------------------------------|----------------------|
|                                                        | External calibration |
| Adjustment options:                                    |                      |
| Linearity:                                             | 500 mg               |
| Repeatability:                                         | 200 mg               |
| Stabilisation time under laboratory conditions:        | 2 s                  |
| Weighing system:                                       | Strain gauge         |
| Weighing units:                                        | kg lb                |
| Display                                                |                      |
| Display digit height (large):                          | 2 cm                 |
| Counting                                               |                      |
| Counting resolution:                                   | 6000000              |
| Mininum piece weight at piece<br>counting (Laboratory: | 100 mg               |
| Mininum piece weight at piece counting (Normal):       | 1 g                  |
| Reference weight:                                      | yes                  |
| Functions                                              |                      |
| Conversion function:                                   | yes                  |
| Counting function:                                     | yes                  |
| Function to save totals:                               | yes                  |
| PRE-TARE function:                                     | yes                  |
| Weighing with tolerance range:                         | yes                  |
| Environmental conditions                               |                      |