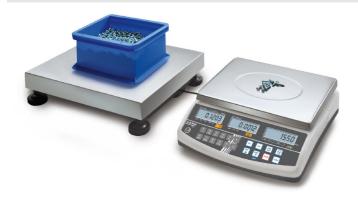

DAkkS Certificate: 962-132-128

Category

Brand: KERN

Product Group: Counting system

Packaging & shipping

Delivery: 96 h

Dimensions packaging (WxDxH): 1270 x 1560 x 240 mm

Gross weight: 115 kg
Net weight: 110 kg

Shipping method: Freight forwarder

Construction

Cable length: 1,500 m

Cable length of display device: 5 m

Casing material: Plastic

Dimensions housing (WxDxH): 320 x 350 x 125 mm

Dimensions of weighing plate 1200 x 1500 x 108 mm

(WxDxH):

Level indicator: yes

Material weighing plate: Metal lacquered

Revolving screw feet: yes

Weighing surface (WxD): 1200 x 1500 mm