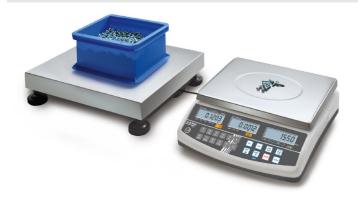

#### Construction

1,500 m Cable length: 5 m Cable length of display device: Casing material: **Plastic** Dimensions housing (WxDxH): 320 x 350 x 125 mm Dimensions of weighing plate 1500 x 1500 x 108 mm (WxDxH): Level indicator: yes Material weighing plate: Metal lacquered

Revolving screw feet: yes

Weighing surface (WxD): 1500 x 1500 mm