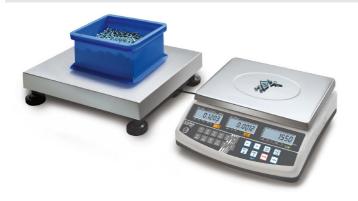

Service

Auflösung/Max | depends on resolution and capacity

DAkkS Certificate: 962-132-128

Category **KERN** Brand:

Product Group: Counting system

Packaging & shipping 96 h Delivery: Dimensions packaging (WxDxH): 1550 x 1300 x 545 mm Gross weight: 185 kg Net weight: 180 kg Freight forwarder Shipping method:

| Construction                          |                     |
|---------------------------------------|---------------------|
| Cable length:                         | 1,500 m             |
| Cable length of display device:       | 5 m                 |
| Casing material:                      | Plastic             |
| Dimensions of weighing plate (WxDxH): | 1500 x 1250 x 80 mm |
| Level indicator:                      | yes                 |
| Material weighing plate:              | Metal lacquered     |
| Revolving screw feet:                 | yes                 |
| Weighing surface (WxD):               | 1500 x 1250 mm      |