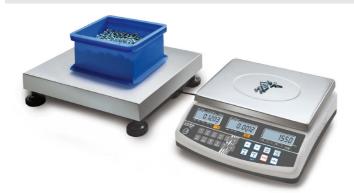

## KERN CCS30K0.1.

Counting system to count the smallest parts in the largest quantities, counting resolution up to 999,999 points

| Measuring system                                    |                      |
|-----------------------------------------------------|----------------------|
| Adjustment options:                                 | External calibration |
| Linearity:                                          | 200 mg               |
| Recommended adjusting weight:                       | 30000 g (M1)         |
| Repeatability:                                      | 100 mg               |
| Stabilisation time under laboratory conditions:     | 2 s                  |
| Weighing system:                                    | Strain gauge         |
| Weighing units:                                     | kg lb                |
| Display                                             |                      |
| Display digit height (large):                       | 2 cm                 |
| Counting                                            |                      |
| Counting resolution:                                | 300000               |
| Mininum piece weight at piece counting (Laboratory: | 100 mg               |
| Mininum piece weight at piece counting (Normal):    | 1 g                  |
| Reference weight:                                   | yes                  |
| Functions                                           |                      |
| Conversion function:                                | yes                  |
| Counting function:                                  | yes                  |
| Function to save totals:                            | yes                  |
| PRE-TARE function:                                  | yes                  |
| Weighing with tolerance range:                      | yes                  |
| Environmental conditions                            |                      |
| Maximum humidity:                                   | 80 %                 |
| Maximum operating temperature:                      | 40 °C                |
| Minimum ambient temperature:                        | O°O                  |

Minimum humidity:

| Power supply                               |                                                                         |  |
|--------------------------------------------|-------------------------------------------------------------------------|--|
| Charging time:                             | 12 h                                                                    |  |
| Input voltage:                             | 220 V - 240 V AC 50 Hz                                                  |  |
| Mains adapter:                             | Mains adapter external                                                  |  |
| Mains adapter/adapter included:            | EURO CH US UK                                                           |  |
| Operating time (Backlight off):            | 60 h                                                                    |  |
| Operating time (Backlight on):             | 70 h                                                                    |  |
| Rechargeable battery:                      | Rchrg. battery optional                                                 |  |
| Service                                    |                                                                         |  |
| Adjustment at the location of installation | : abhängig von<br>Auflösung/Max   depends<br>on resolution and capacity |  |
| DAkkS Certificate:                         | 962-128-128                                                             |  |
| Category                                   |                                                                         |  |
| Brand:                                     | KERN                                                                    |  |
| Product Group:                             | Counting system                                                         |  |
| Packaging & shipping                       |                                                                         |  |
| Delivery:                                  | 48 h                                                                    |  |
| Dimensions packaging (WxDxH):              | 940 x 640 x 225 mm                                                      |  |
| Gross weight:                              | 15,900 kg                                                               |  |
| Net weight:                                | 9,700 kg                                                                |  |
| Shipping method:                           | Parcel service                                                          |  |
| Construction                               |                                                                         |  |
| Cable length:                              | 1,500 m                                                                 |  |
| Cable length of display device:            | 5 m                                                                     |  |
| Casing material:                           | Plastic                                                                 |  |
| Dimensions of weighing plate<br>(WxDxH):   | 400 x 300 x 120 mm                                                      |  |
| Level indicator:                           | yes                                                                     |  |
| Material weighing plate:                   | stainless steel                                                         |  |
| Overall dimensions mounted (WxDxH):        | 320 x 350 x 120 mm                                                      |  |
| Revolving screw feet:                      | yes                                                                     |  |
| Weighing surface (WxD):                    | 400 x 300 mm                                                            |  |