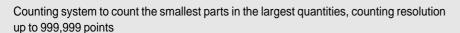

## KERN CCS30K0.01.

on resolution and capacity

| Measuring system                                |                      |
|-------------------------------------------------|----------------------|
| Adjustment options:                             | External calibration |
| Linearity:                                      | 30 mg                |
| Recommended adjusting weight:                   | 30000 g (M1)         |
| Repeatability:                                  | 20 mg                |
| Stabilisation time under laboratory conditions: | 2 s                  |
| Weighing system:                                | Strain gauge         |
| Weighing units:                                 | kg lb                |

| Display digit height (large):                       | 2 cm   |
|-----------------------------------------------------|--------|
| Counting                                            |        |
| Counting resolution:                                | 600000 |
| Mininum piece weight at piece counting (Laboratory: | 50 mg  |
| Mininum piece weight at piece                       | 500 mg |

Display

counting (Normal): Reference weight:

Weighing with tolerance range:

| Functions                |     |  |
|--------------------------|-----|--|
| Conversion function:     | yes |  |
| Counting function:       | yes |  |
| Function to save totals: | yes |  |
| PRE-TARE function:       | yes |  |