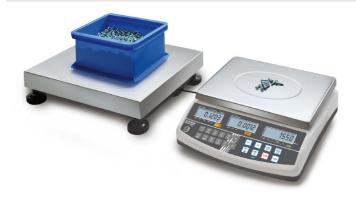

Product Group: Counting system

Packaging & shipping 48 h Delivery: Dimensions packaging (WxDxH): 940 x 640 x 230 mm Gross weight: 15,900 kg Net weight: 12,050 kg Shipping method: Parcel service

| Construction                          |                    |
|---------------------------------------|--------------------|
| Cable length:                         | 1,500 m            |
| Cable length of display device:       | 5 m                |
| Casing material:                      | Plastic            |
| Dimensions of weighing plate (WxDxH): | 400 x 300 x 128 mm |
| Level indicator:                      | yes                |
| Material weighing plate:              | stainless steel    |
| Overall dimensions mounted (WxDxH):   | 320 x 330 x 125 mm |
| Revolving screw feet:                 | yes                |
| Weighing surface (WxD):               | 400 x 300 mm       |