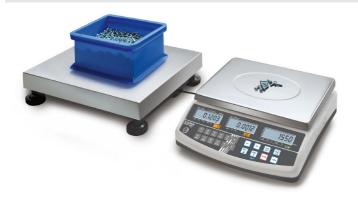

| Counting                                            |         |
|-----------------------------------------------------|---------|
| Counting resolution:                                | 3000000 |
| Mininum piece weight at piece counting (Laboratory: | 100 mg  |
| Mininum piece weight at piece counting (Normal):    | 1 g     |
| Reference weight:                                   | yes     |

x 545 mm Gross weight: 29,400 kg Net weight: 23,700 kg Shipping method: Parcel service

| Construction                          |                    |
|---------------------------------------|--------------------|
| Cable length:                         | 1,500 m            |
| Cable length of display device:       | 5 m                |
| Casing material:                      | Plastic            |
| Dimensions of weighing plate (WxDxH): | 650 x 500 x 142 mm |
| Level indicator:                      | yes                |
| Material weighing plate:              | stainless steel    |
| Revolving screw feet:                 | yes                |

## STANDARD

650 x 500 mm