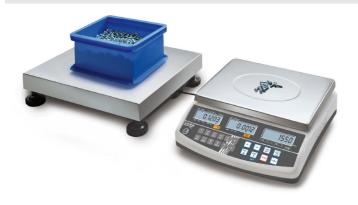

## Category

Brand: **KERN** 

Product Group: Counting system

## Construction

1,500 m Cable length: Cable length of display device: 5 m Casing material: **Plastic** 650 x 500 x 142 mm Dimensions of weighing plate (WxDxH): Level indicator: yes Material weighing plate: stainless steel Revolving screw feet: yes 650 x 500 mm Weighing surface (WxD):