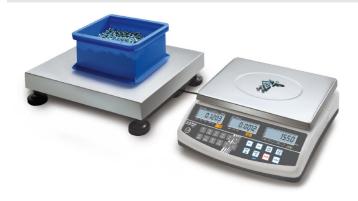

DAkkS Certificate: 962-130-128

Category

Brand: KERN

Product Group: Counting system

Packaging & shipping

Delivery: 96 h

Dimensions packaging (WxDxH): 1270 x 1560 x 240 mm

Gross weight: 115 kg
Net weight: 110 kg

Shipping method: Freight forwarder

Construction

Cable length: 1,500 m

Cable length of display device: 5 m

Casing material: Plastic

Dimensions housing (WxDxH): 320 x 350 x 125 mm

Dimensions of weighing plate 1200 x 1500 x 108 mm

(WxDxH):

Level indicator: yes

Material weighing plate: Metal lacquered

Revolving screw feet: yes

Weighing surface (WxD): 1200 x 1500 mm