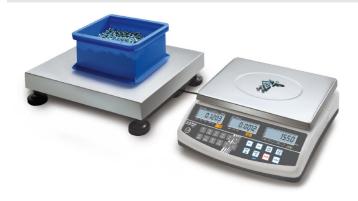

Auflösung/Max | depends on resolution and capacity

DAkkS Certificate: 962-130-128

Category

**KERN** Brand:

Product Group: Counting system

Packaging & shipping

Delivery: 96 h

Dimensions packaging (WxDxH): 1050 x 1050 x 260 mm

Gross weight: 115 kg Net weight: 110 kg

Shipping method: Freight forwarder

Construction

1,500 m Cable length: Cable length of display device: 5 m Casing material: Plastic Dimensions housing (WxDxH): 320 x 350 x 125 mm

Dimensions of weighing plate 1000 x 1000 x 108 mm

(WxDxH):

Level indicator: yes

Material weighing plate: Metal lacquered

Revolving screw feet: yes

Weighing surface (WxD): 1000 x 1000 mm