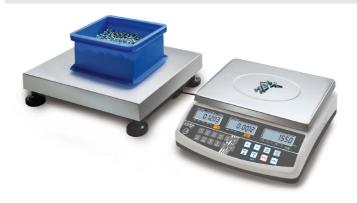

# KERN CCS1T-1U

Counting system to count the smallest parts in the largest quantities, counting resolution up to 999,999 points

| Measuring system                                |                      |
|-------------------------------------------------|----------------------|
| Adjustment options:                             | External calibration |
| Linearity:                                      | 500 mg               |
| Recommended adjusting weight:                   | 1500 kg (M1)         |
| Repeatability:                                  | 200 mg               |
| Stabilisation time under laboratory conditions: | 2 s                  |
| Weighing system:                                | Strain gauge         |
| Weighing units:                                 | kg lb                |

## Construction

Cable length: 1,500 m

Cable length of display device: 5 m

Casing material: Plastic

Dimensions of weighing plate (WxDxH):

Level indicator: yes

Material weighing plate: Metal lacquered

Revolving screw feet: yes

Weighing surface (WxD): 840 x 1190 mm