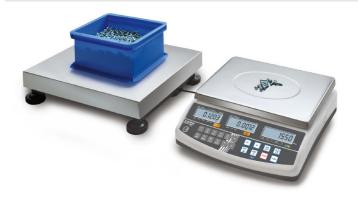

**KERN** Brand:

Product Group: Counting system

| Packaging & shipping          |                      |
|-------------------------------|----------------------|
| Delivery:                     | 96 h                 |
| Dimensions packaging (WxDxH): | 1250 x 1525 x 540 mm |
| Gross weight:                 | 185 kg               |
| Net weight:                   | 180 kg               |
| Shipping method:              | Freight forwarder    |

| Construction                          |                     |
|---------------------------------------|---------------------|
| Cable length:                         | 1,500 m             |
| Cable length of display device:       | 5 m                 |
| Casing material:                      | Plastic             |
| Dimensions of weighing plate (WxDxH): | 1500 x 1250 x 80 mm |
| Level indicator:                      | yes                 |
| Material weighing plate:              | Metal lacquered     |
| Revolving screw feet:                 | yes                 |
| Weighing surface (WxD):               | 1500 x 1250 mm      |
|                                       |                     |