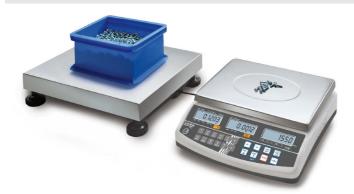

## KERN CCS150K0.1.

Counting system to count the smallest parts in the largest quantities, counting resolution up to 999,999 points

| Measuring system                                       |                      |
|--------------------------------------------------------|----------------------|
| Adjustment options:                                    | External calibration |
| Linearity:                                             | 600 mg               |
| Recommended adjusting weight:                          | 150 kg (M1)          |
| Repeatability:                                         | 200 mg               |
| Stabilisation time under laboratory conditions:        | 2 s                  |
| Weighing system:                                       | Strain gauge         |
| Weighing units:                                        | kg lb                |
| Display                                                |                      |
|                                                        | 0                    |
| Display digit height (large):                          | 2 cm                 |
| Counting                                               |                      |
| Counting resolution:                                   | 1500000              |
| Mininum piece weight at piece<br>counting (Laboratory: | 100 mg               |
| Mininum piece weight at piece counting (Normal):       | 1 g                  |
| Reference weight:                                      | yes                  |
| Functions                                              |                      |
| Conversion function:                                   | yes                  |
| Counting function:                                     | yes                  |
| Function to save totals:                               | yes                  |
| PRE-TARE function:                                     | yes                  |
| Weighing with tolerance range:                         | yes                  |
| Environmental conditions                               |                      |
| Maximum humidity:                                      | 80 %                 |
| Maximum operating temperature:                         | 40 °C                |
| Minimum ambient temperature:                           | 0°0                  |

Minimum humidity:

| Power supply                               |                                                                         |  |
|--------------------------------------------|-------------------------------------------------------------------------|--|
| Charging time:                             | 12 h                                                                    |  |
| Input voltage:                             | 220 V - 240 V AC 50 Hz                                                  |  |
| Mains adapter:                             | Mains adapter external                                                  |  |
| Mains adapter/adapter included:            | EURO CH US UK                                                           |  |
| Operating time (Backlight off):            | 60 h                                                                    |  |
| Operating time (Backlight on):             | 70 h                                                                    |  |
| Rechargeable battery:                      | Rchrg. battery optional                                                 |  |
| Service                                    |                                                                         |  |
| Adjustment at the location of installation | : abhängig von<br>Auflösung/Max   depends<br>on resolution and capacity |  |
| DAkkS Certificate:                         | 962-129-128                                                             |  |
| Category                                   |                                                                         |  |
| Brand:                                     | KERN                                                                    |  |
| Product Group:                             | Counting system                                                         |  |
| Packaging & shipping                       |                                                                         |  |
| Delivery:                                  | 48 h                                                                    |  |
| Dimensions packaging (WxDxH):              | 1010 x 650 x 230 mm                                                     |  |
| Gross weight:                              | 19,400 kg                                                               |  |
| Net weight:                                | 15,380 kg                                                               |  |
| Shipping method:                           | Parcel service                                                          |  |
| Construction                               |                                                                         |  |
| Cable length:                              | 1,500 m                                                                 |  |
| Cable length of display device:            | 5 m                                                                     |  |
| Casing material:                           | Plastic                                                                 |  |
| Dimensions of weighing plate<br>(WxDxH):   | 500 x 400 x 137 mm                                                      |  |
| Level indicator:                           | yes                                                                     |  |
| Material weighing plate:                   | stainless steel                                                         |  |
| Overall dimensions mounted (WxDxH):        | 320 x 350 x 125 mm                                                      |  |
| Revolving screw feet:                      | yes                                                                     |  |
| Weighing surface (WxD):                    | 500 x 400 mm                                                            |  |