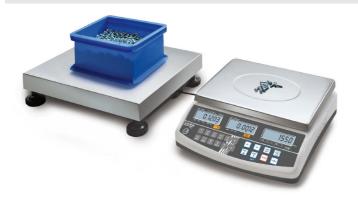

# KERN CCS150K0.1L

Counting system to count the smallest parts in the largest quantities, counting resolution up to 999,999 points

| Measuring system                                |                      |
|-------------------------------------------------|----------------------|
| Adjustment options:                             | External calibration |
| Linearity:                                      | 50 g                 |
| Repeatability:                                  | 50 g                 |
| Stabilisation time under laboratory conditions: | 2 s                  |
| Weighing system:                                | Strain gauge         |
| Weighing units:                                 | kg lb                |

### Category

Brand: **KERN** 

Product Group: Counting system

### Construction

1,500 m Cable length: Cable length of display device: 5 m Casing material: **Plastic** Dimensions of weighing plate 650 x 500 x 142 mm (WxDxH): Level indicator: yes Material weighing plate: stainless steel Overall dimensions mounted 320 x 330 x 125 mm (WxDxH): Revolving screw feet: yes 650 x 500 mm Weighing surface (WxD):