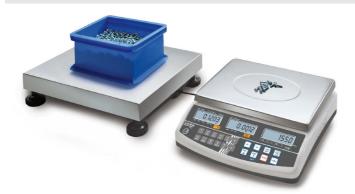

## KERN CCS150K0.01

Counting system to count the smallest parts in the largest quantities, counting resolution up to 999,999 points

| Measuring system                                       |                      |
|--------------------------------------------------------|----------------------|
| Adjustment options:                                    | External calibration |
| Linearity:                                             | 50 mg                |
| Repeatability:                                         | 20 mg                |
| Stabilisation time under laboratory conditions:        | 2 s                  |
| Weighing system:                                       | Strain gauge         |
| Weighing units:                                        | kg lb                |
| Display                                                |                      |
| Display digit height (large):                          | 2 cm                 |
| Counting                                               |                      |
| Counting resolution:                                   | 3000000              |
| Mininum piece weight at piece<br>counting (Laboratory: | 50 mg                |
| Mininum piece weight at piece<br>counting (Normal):    | 500 mg               |
| Reference weight:                                      | yes                  |
| Functions                                              |                      |
| Conversion function:                                   | yes                  |
| Counting function:                                     | yes                  |
| Function to save totals:                               | yes                  |
| PRE-TARE function:                                     | yes                  |
| Weighing with tolerance range:                         | yes                  |
| Environmental conditions                               |                      |

| Power supply                                             |                            |  |
|----------------------------------------------------------|----------------------------|--|
| Charging time:                                           | 12 h                       |  |
| Input voltage:                                           | 220 V - 240 V AC 50 Hz     |  |
| Mains adapter:                                           | Mains adapter external     |  |
| Mains adapter/adapter included:                          | US EURO CH UK              |  |
| Operating time (Backlight off):                          | 60 h                       |  |
| Operating time (Backlight on):                           | 70 h                       |  |
| Rechargeable battery:                                    | Rchrg. battery optional    |  |
| Service                                                  |                            |  |
| Adjustment at the location of installation: abhängig von |                            |  |
|                                                          | Auflösung/Max   depends    |  |
|                                                          | on resolution and capacity |  |
| DAkkS Certificate:                                       | 962-129-127                |  |
| Category                                                 |                            |  |
| Brand:                                                   | KERN                       |  |
| Product Group:                                           | Counting system            |  |
| Packaging & shipping                                     |                            |  |
| Delivery:                                                | 48 h                       |  |
| Dimensions packaging (WxDxH):                            | 1040 x 640 x 230 mm        |  |
| Gross weight:                                            | 15,900 kg                  |  |
| Net weight:                                              | 12,050 kg                  |  |
| Shipping method:                                         | Parcel service             |  |
| Construction                                             |                            |  |
| Cable length:                                            | 1,500 m                    |  |
| Cable length of display device:                          | 5 m                        |  |
| Casing material:                                         | Plastic                    |  |
| Dimensions of weighing plate<br>(WxDxH):                 | 500 x 400 x 137 mm         |  |
| Level indicator:                                         | yes                        |  |
| Material weighing plate:                                 | stainless steel            |  |
| Overall dimensions mounted<br>(WxDxH):                   | 320 x 330 x 125 mm         |  |
| Revolving screw feet:                                    | yes                        |  |
| Weighing surface (WxD):                                  | 500 x 400 mm               |  |
|                                                          |                            |  |