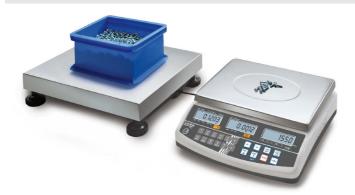

## KERN CCS10K-6

Counting system to count the smallest parts in the largest quantities, counting resolution up to 999,999 points

| Measuring system                                       |                      |
|--------------------------------------------------------|----------------------|
| Adjustment options:                                    | External calibration |
| Linearity:                                             | 5 mg                 |
| Repeatability:                                         | 2 mg                 |
| Stabilisation time under laboratory conditions:        | 2 s                  |
| Weighing system:                                       | Strain gauge         |
| Weighing units:                                        | g                    |
| Display                                                |                      |
| Display digit height (large):                          | 2 cm                 |
| Counting                                               |                      |
| Counting resolution:                                   | 3000000              |
| Mininum piece weight at piece<br>counting (Laboratory: | 5 mg                 |
| Mininum piece weight at piece counting (Normal):       | 50 mg                |
| Reference weight:                                      | yes                  |
| Functions                                              |                      |
| Conversion function:                                   | yes                  |
| Counting function:                                     | yes                  |
| Function to save totals:                               | yes                  |
| PRE-TARE function:                                     | yes                  |
| Weighing with tolerance range:                         | yes                  |
| Environmental conditions                               |                      |
| Manufacture la constalité de                           | 00.0/                |

## Maximum humidity:80 %Maximum operating temperature:40 °CMinimum ambient temperature:0 °CMinimum humidity:0 %

| Power supply                               |                            |
|--------------------------------------------|----------------------------|
| Charging time:                             | 12 h                       |
| Input voltage:                             | 220 V - 240 V AC 50 Hz     |
| Mains adapter:                             | Mains adapter external     |
| Mains adapter/adapter included:            | US EURO CH UK              |
| Operating time (Backlight off):            | 60 h                       |
| Operating time (Backlight on):             | 40 h                       |
| Rechargeable battery:                      | Rchrg. battery optional    |
| Service                                    |                            |
| Adjustment at the location of installation | n: abhängig von            |
|                                            | Auflösung/Max   depends    |
|                                            | on resolution and capacity |
| DAkkS Certificate:                         | 962-128-127                |
| Category                                   |                            |
| Brand:                                     | KERN                       |
| Product Group:                             | Counting system            |
| Packaging & shipping                       |                            |
| Delivery:                                  | 48 h                       |
| Dimensions packaging (WxDxH):              | 630 x 530 x 335 mm         |
| Gross weight:                              | 10,400 kg                  |
| Net weight:                                | 6,900 kg                   |
| Shipping method:                           | Parcel service             |
| Construction                               |                            |
| Cable length:                              | 1,500 m                    |
| Cable length of display device:            | 5 m                        |
| Casing material:                           | Plastic                    |
| Dimensions of weighing plate<br>(WxDxH):   | 300 x 240 x 110 mm         |
| Level indicator:                           | yes                        |
| Material weighing plate:                   | stainless steel            |
| Overall dimensions mounted (WxDxH):        | 320 x 330 x 125 mm         |
| Revolving screw feet:                      | yes                        |
| Weighing surface (WxD):                    | 300 x 240 mm               |
|                                            |                            |