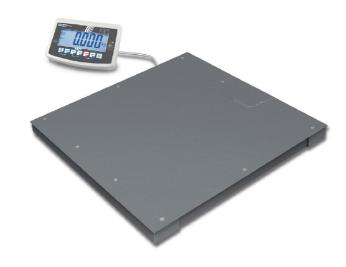

# KERN BFB600K-1SNM

Weighing bridge with screw-on weighing plate (IP67) and XXL display device, with EC type approval [M]

| Measuring system                                |                      |
|-------------------------------------------------|----------------------|
| Adjustment options:                             | External calibration |
| Linearity:                                      | 600 g                |
| Load cell connection:                           | 4-wire               |
| Number of weighing ranges:                      | 1                    |
| Readability [d]:                                | 200 g                |
| Recommended adjusting weight:                   | 600 kg (M2)          |
| Repeatability:                                  | 200 g                |
| Resolution:                                     | 3000                 |
| Stabilisation time under laboratory conditions: | 2 s                  |
| Tare range:                                     | -600 kg              |
| Warm up time:                                   | 10 min               |
| Weighing capacity [Max]:                        | 600 kg               |
| Weighing system:                                | Strain gauge         |
| Weighing units:                                 | kg                   |

### Construction

| Cable length of display device:       | 5 m                 |
|---------------------------------------|---------------------|
| Dimensions of display device (WxDxH): | 250 x 160 x 58 mm   |
| Dimensions of weighing plate (WxDxH): | 1000 x 1000 x 85 mm |
| Level indicator:                      | yes                 |
| Revolving screw feet:                 | yes                 |
| Wall mount:                           | yes                 |
| Weighing surface (WxD):               | 1000 x 1000 mm      |
|                                       |                     |