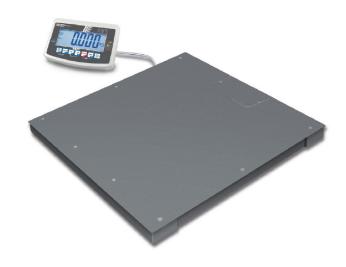

## KERN BFB1T-4NM

Weighing bridge with screw-on weighing plate (IP67) and XXL display device, with EC type approval [M]

| Measuring system                                |                      |
|-------------------------------------------------|----------------------|
| Adjustment options:                             | External calibration |
| Linearity:                                      | 1,500 kg             |
| Load cell connection:                           | 6-wire               |
| Number of weighing ranges:                      | 1                    |
| Readability [d]:                                | 500 g                |
| Recommended adjusting weight:                   | 1500 kg (M2)         |
| Repeatability:                                  | 500 g                |
| Resolution:                                     | 3000                 |
| Stabilisation time under laboratory conditions: | 2 s                  |
| Tare range:                                     | -1,500 t             |
| Warm up time:                                   | 10 min               |
| Weighing capacity [Max]:                        | 1,500 t              |
| Weighing system:                                | Strain gauge         |
| Weighing units:                                 | kg                   |

| Construction                          |                     |
|---------------------------------------|---------------------|
| Cable length of display device:       | 5 m                 |
| Dimensions of display device (WxDxH): | 250 x 160 x 58 mm   |
| Dimensions of weighing plate (WxDxH): | 1500 x 1250 x 90 mm |
| Level indicator:                      | yes                 |
| Revolving screw feet:                 | yes                 |
| Wall mount:                           | yes                 |
| Weighing surface (WxD):               | 1500 x 1250 mm      |