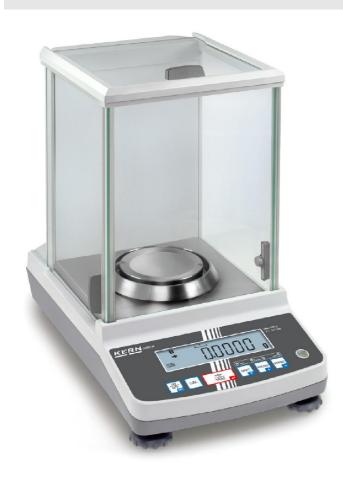

## KERN ABS 320-4N

The bestseller in analytical balances, with high-quality single-cell weighing system, also with EC type approval [M]

| Measuring system                                    |                      |
|-----------------------------------------------------|----------------------|
| Adjustment options:                                 | External calibration |
| Linearity:                                          | 0,300 mg             |
| Minimum weight (USP):                               | 400 mg               |
| Readability [d]:                                    | 0,100 mg             |
| Recommended adjusting weight:                       | 300 g (E2)           |
| Repeatability:                                      | 0,200 mg             |
| Resolution:                                         | 3.200.000            |
| Stabilisation time under laboratory conditions:     | 3 s                  |
| Warm up time:                                       | 8 h                  |
| Weighing capacity [Max]:                            | 320 g                |
| Weighing units:                                     | mg g ct              |
| Display                                             |                      |
| Display digit height (large):                       | 1,400 cm             |
| Counting                                            |                      |
| Counting resolution:                                | 320000               |
| Mininum piece weight at piece counting (Laboratory: | 1 mg                 |
| Mininum piece weight at piece counting (Normal):    | 10 mg                |

| Reference weight:                                            | yes                       |
|--------------------------------------------------------------|---------------------------|
| Functions                                                    |                           |
| Counting function:                                           | yes                       |
| Function to save totals:                                     | yes                       |
| Percentage determination:                                    | yes                       |
| Standby function:                                            | yes                       |
| Weighing with tolerance range:                               | yes                       |
| Environmental conditions                                     |                           |
| Maximum humidity:                                            | 85 %                      |
| Maximum operating temperature:                               | 30 °C                     |
| Minimum ambient temperature:                                 | 10 °C                     |
| Minimum humidity:                                            | 20 %                      |
| Power supply                                                 |                           |
| Input voltage:                                               | 110 V - 230 V AC          |
| Mains adapter:                                               | Mains adapter external    |
| Mains adapter/adapter included:                              | EURO CH US UK             |
| Service                                                      |                           |
| DAkkS Certificate:                                           | 963-101                   |
| Category                                                     |                           |
| Brand:                                                       | KERN                      |
| Category:                                                    | Balances                  |
| Product Group:                                               | Analytical balance        |
| Packaging & shipping                                         |                           |
| Delivery:                                                    | 24 h                      |
| Dimensions packaging (WxDxH):                                | 388 x 570 x 530 mm        |
| Gross weight:                                                | 8,800 kg                  |
| Net weight:                                                  | 5,900 kg                  |
| Shipping method:                                             | Parcel service            |
| Construction                                                 |                           |
| Casing material:                                             | Plastic                   |
| •                                                            | 201 x 220 x 256 mm        |
| Dimensions draft shield (WxDxH): Dimensions housing (WxDxH): | 212 x 340 x 325 mm        |
| Level indicator:                                             |                           |
| Material weighing plate:                                     | yes<br>stainless steel    |
| Revolving screw feet:                                        |                           |
| Weighing space (WxDxH):                                      | yes<br>174 x 162 x 227 mm |
| Weighing surface (d):                                        | 91                        |
| vvoigilling surface (u).                                     | 31                        |

## KERN ABS 320-4N

The bestseller in analytical balances, with high-quality single-cell weighing system, also with EC type approval [M]