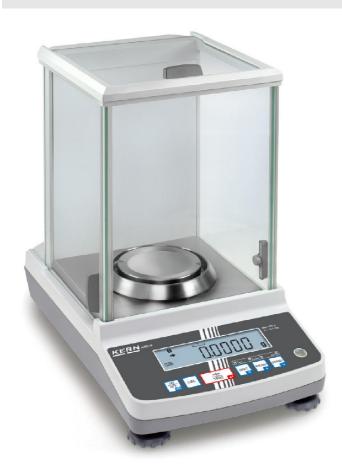

## KERN ABS120-4N

The bestseller in analytical balances, with high-quality single-cell weighing system, also with EC type approval [M]

| Measuring system                                    |                      |
|-----------------------------------------------------|----------------------|
| Adjustment options:                                 | External calibration |
| Linearity:                                          | 0,300 mg             |
| Minimum weight (USP):                               | 400 mg               |
| Readability [d]:                                    | 0,100 mg             |
| Recommended adjusting weight:                       | 100 g (E2)           |
| Repeatability:                                      | 0,200 mg             |
| Resolution:                                         | 1.200.000            |
| Stabilisation time under laboratory conditions:     | 3 s                  |
| Warm up time:                                       | 8 h                  |
| Weighing capacity [Max]:                            | 120 g                |
| Weighing units:                                     | mg g ct              |
| Display                                             |                      |
| Display digit height (large):                       | 1,400 cm             |
| Counting                                            |                      |
| Counting resolution:                                | 120000               |
| Mininum piece weight at piece counting (Laboratory: | 1 mg                 |
| Mininum piece weight at piece counting (Normal):    | 10 mg                |

| Reference weight:                                             | yes                       |
|---------------------------------------------------------------|---------------------------|
| Functions                                                     |                           |
| Counting function:                                            | yes                       |
| Function to save totals:                                      | yes                       |
| Percentage determination:                                     | yes                       |
| Standby function:                                             | yes                       |
| Weighing with tolerance range:                                | yes                       |
| Environmental conditions                                      |                           |
| Maximum humidity:                                             | 85 %                      |
| Maximum operating temperature:                                | 30 °C                     |
| Minimum ambient temperature:                                  | 10 °C                     |
| Minimum humidity:                                             | 20 %                      |
| Power supply                                                  |                           |
| Input voltage:                                                | 110 V - 230 V AC          |
| Mains adapter:                                                | Mains adapter external    |
| Mains adapter/adapter included:                               | EURO CH US UK             |
|                                                               |                           |
| Service                                                       |                           |
| DAkkS Certificate:                                            | 963-101                   |
| Category                                                      |                           |
| Brand:                                                        | KERN                      |
| Category:                                                     | Balances                  |
| Product Group:                                                | Analytical balance        |
| Packaging & shipping                                          |                           |
| Delivery:                                                     | 24 h                      |
| Dimensions packaging (WxDxH):                                 | 385 x 570 x 525 mm        |
| Gross weight:                                                 | 8,720 kg                  |
| Net weight:                                                   | 5,832 kg                  |
| Shipping method:                                              | Parcel service            |
| Construction                                                  |                           |
|                                                               | Plastic                   |
| Casing material:                                              | 201 x 220 x 256 mm        |
| Dimensions draft shield (WxDxH):  Dimensions housing (WxDxH): | 210 x 345 x 328 mm        |
| Level indicator:                                              |                           |
| Material weighing plate:                                      | yes<br>stainless steel    |
| Revolving screw feet:                                         |                           |
| Weighing space (WxDxH):                                       | yes<br>174 x 162 x 227 mm |
| Weighing surface (d):                                         | 91                        |
| vveigining surface (u).                                       | <b>J</b> 1                |
|                                                               |                           |
|                                                               |                           |
|                                                               |                           |

## KERN ABS120-4N

The bestseller in analytical balances, with high-quality single-cell weighing system, also with EC type approval [M]

•

UNIT