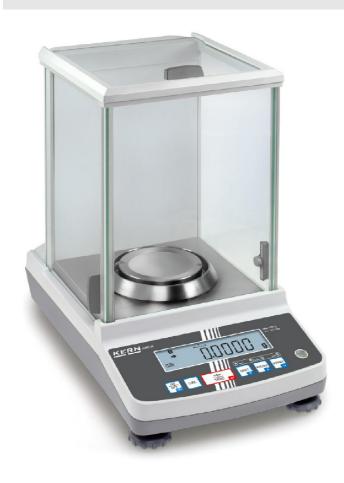

# KERN ABJ320-4NM

The bestseller in analytical balances, with high-quality single-cell weighing system, also with EC type approval [M]

| Measuring system                                |                                                           |
|-------------------------------------------------|-----------------------------------------------------------|
| Adjustment options:                             | Internal calibration (auto) Internal calibration (manual) |
| Linearity:                                      | 0,300 mg                                                  |
| Minimum weight (USP):                           | 400 mg                                                    |
| Readability [d]:                                | 0,100 mg                                                  |
| Repeatability:                                  | 0,200 mg                                                  |
| Resolution:                                     | 3.200.000                                                 |
| Stabilisation time under laboratory conditions: | 3 s                                                       |
| Warm up time:                                   | 8 h                                                       |
| Weighing capacity [Max]:                        | 320 g                                                     |
| Weighing units:                                 | mg g ct                                                   |
| Display                                         |                                                           |
| Display digit height (large):                   | 1,400 cm                                                  |
| Technical data about verification               | ı                                                         |
| Minimum load [Min]:                             | 10 mg                                                     |
| Verification by KERN possible:                  | yes                                                       |
| Verification class:                             | 1                                                         |
| Verification value [e]:                         | 1 mg                                                      |

## KERN ABJ320-4NM

The bestseller in analytical balances, with high-quality single-cell weighing system, also with EC type approval [M]

Weighing surface (d):

91