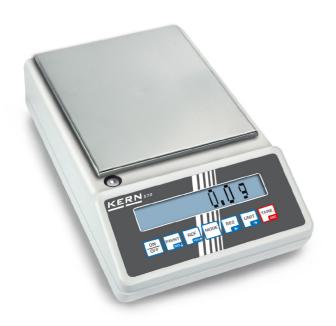

## KERN 573-46

All-rounder e.g. as precision balance in the laboratory or in harsh industrial applications

| Measuring system                                |                      |
|-------------------------------------------------|----------------------|
| Adjustment options:                             | External calibration |
| Linearity:                                      | 300 mg               |
| Readability [d]:                                | 100 mg               |
| Recommended adjusting weight:                   | 6 kg (F1)            |
| Repeatability:                                  | 100 mg               |
| Resolution:                                     | 65000                |
| Stabilisation time under laboratory conditions: | 2 s                  |
| Warm up time:                                   | 2 h                  |
| Weighing capacity [Max]:                        | 6,500 kg             |
| Weighing system:                                | Strain gauge         |
| Weighing units:                                 | kg g                 |

| Construction                |                       |
|-----------------------------|-----------------------|
| Casing material:            | Cast aluminium alloys |
| Dimensions housing (WxDxH): | 180 x 310 x 90 mm     |
| Material weighing plate:    | stainless steel       |
| Weighing surface (WxD):     | 160 x 200 mm          |