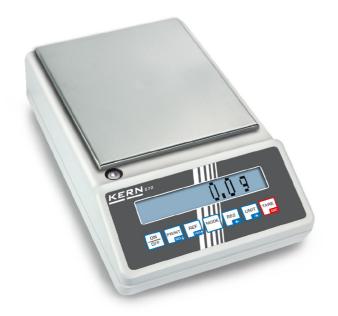

## KERN **573-34**

All-rounder e.g. as precision balance in the laboratory or in harsh industrial applications

| Measuring system                                    |                      |
|-----------------------------------------------------|----------------------|
| Adjustment options:                                 | External calibration |
| Linearity:                                          | 30 mg                |
| Readability [d]:                                    | 10 mg                |
| Recommended adjusting weight:                       | 600 g (F1)           |
| Repeatability:                                      | 10 mg                |
| Resolution:                                         | 65000                |
| Stabilisation time under laboratory conditions:     | 3 s                  |
| Warm up time:                                       | 2 h                  |
| Weighing capacity [Max]:                            | 650 g                |
| Weighing system:                                    | Strain gauge         |
| Weighing units:                                     | kg g                 |
| Display                                             |                      |
| Display digit height (large):                       | 1,800 cm             |
| Counting                                            |                      |
| Counting resolution:                                | 65000                |
| Mininum piece weight at piece counting (Laboratory: | 10 mg                |
| Mininum piece weight at piece counting (Normal):    | 100 mg               |
| Functions                                           |                      |
| Counting function:                                  | yes                  |
| Percentage determination:                           | yes                  |

**PRE-TARE** function:

Suspended weighing:

| Environmental conditions        |                        |
|---------------------------------|------------------------|
| Maximum humidity:               | 80 %                   |
| Maximum operating temperature:  | 40 °C                  |
| Minimum ambient temperature:    | 10 °C                  |
| Power supply                    |                        |
| Input voltage:                  | 100V-230V              |
| Mains adapter:                  | Mains adapter external |
| Mains adapter/adapter included: | US EURO CH UK          |
| Service                         |                        |
| DAkkS Certificate:              | 963-127                |
| Category                        |                        |
| Brand:                          | KERN                   |
| Category:                       | Balances               |
| Product Group:                  | Precision balance      |
| Packaging & shipping            |                        |
| Delivery:                       | 24 h                   |
| Dimensions packaging (WxDxH):   | 400 x 340 x 220 mm     |
| Gross weight:                   | 4,600 kg               |
| Net weight:                     | 2,300 kg               |
| Shipping method:                | Parcel service         |
| Construction                    |                        |
| Casing material:                | Cast aluminium alloys  |
| Material weighing plate:        | stainless steel        |
| Revolving screw feet:           | yes                    |
| Weighing surface (d):           | 150                    |
|                                 |                        |