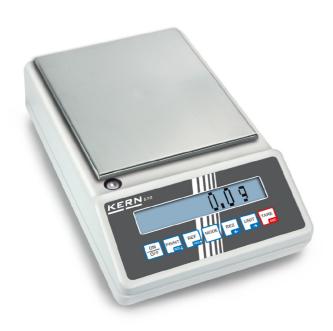

# KERN **572-55**

| Measuring system                                |                                                                                    |
|-------------------------------------------------|------------------------------------------------------------------------------------|
| Adjustment options:                             | External calibration                                                               |
| Linearity:                                      | 250 mg                                                                             |
| Readability [d]:                                | 50 mg                                                                              |
| Recommended adjusting weight:                   | 20 kg (F1)                                                                         |
| Repeatability:                                  | 100 mg                                                                             |
| Resolution:                                     | 400000                                                                             |
| Stabilisation time under laboratory conditions: | 3 s                                                                                |
| Warm up time:                                   | 4 h                                                                                |
| Weighing capacity [Max]:                        | 20 kg                                                                              |
| Weighing system:                                | Strain gauge                                                                       |
| Weighing units:                                 | t ozt kg to tl (HK) g mo tl<br>(Cn) lb tl (Singap. Malays)<br>dwt ct oz tl (Tw) gn |
| Display                                         |                                                                                    |

| Біэріаў                                             |          |  |
|-----------------------------------------------------|----------|--|
| Display digit height (large):                       | 1,800 cm |  |
| Counting                                            |          |  |
| Counting resolution:                                | 400000   |  |
| Mininum piece weight at piece counting (Laboratory: | 50 mg    |  |
| Mininum piece weight at piece counting (Normal):    | 500 mg   |  |
|                                                     |          |  |

| I |
|---|
|   |
|   |
|   |
| l |
|   |
|   |
|   |
|   |
|   |
|   |
|   |
|   |
|   |
|   |
|   |
|   |
|   |
|   |
|   |
|   |
|   |

Revolving screw feet: Weighing surface (WxD):

160 x 200 mm

## KERN **572-55**

All-rounder e.g. as precision balance in the laboratory or in harsh industrial applications