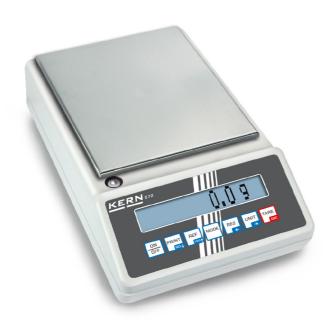

## KERN 572-49

All-rounder e.g. as precision balance in the laboratory or in harsh industrial applications