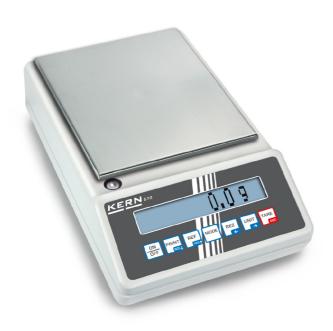

## KERN **572-43**

All-rounder e.g. as precision balance in the laboratory or in harsh industrial applications