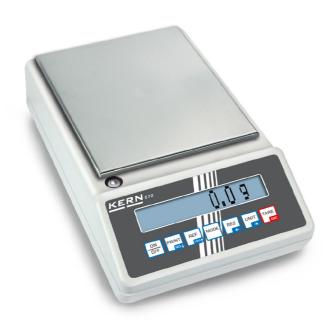

# KERN **572-39**

| Measuring system                                |                                                                                    |
|-------------------------------------------------|------------------------------------------------------------------------------------|
| Adjustment options:                             | External calibration                                                               |
| Linearity:                                      | 50 mg                                                                              |
| Readability [d]:                                | 10 mg                                                                              |
| Recommended adjusting weight:                   | 4 kg (E2)                                                                          |
| Repeatability:                                  | 20 mg                                                                              |
| Resolution:                                     | 420000                                                                             |
| Stabilisation time under laboratory conditions: | 3 s                                                                                |
| Warm up time:                                   | 4 h                                                                                |
| Weighing capacity [Max]:                        | 4,200 kg                                                                           |
| Weighing system:                                | Strain gauge                                                                       |
| Weighing units:                                 | t ozt kg to tl (HK) g mo tl<br>(Cn) lb tl (Singap. Malays)<br>dwt ct oz tl (Tw) gn |

| Display                                             |          |
|-----------------------------------------------------|----------|
| Display digit height (large):                       | 1,800 cm |
| Counting                                            |          |
| Counting resolution:                                | 420000   |
| Mininum piece weight at piece counting (Laboratory: | 10 mg    |
| Mininum piece weight at piece counting (Normal):    | 100 mg   |
|                                                     |          |

| Functions                       |                         |
|---------------------------------|-------------------------|
| Conversion function:            | yes                     |
| Counting function:              | yes                     |
| Percentage determination:       | yes                     |
| PRE-TARE function:              | yes                     |
| Suspended weighing:             | Loop                    |
| Vibration-free weighing (Animal | yes                     |
| weighing program):              |                         |
| Environmental conditions        |                         |
| Maximum humidity:               | 80 %                    |
| Maximum operating temperature:  | 40 °C                   |
| Minimum ambient temperature:    | 10 °C                   |
| Power supply                    |                         |
| Charging time:                  | 10 h                    |
| Input voltage:                  | 100 V - 240 V           |
| Mains adapter:                  | Mains adapter external  |
| Mains adapter/adapter included: | EURO CH US UK           |
| Operating time (Backlight off): | 30 h                    |
| Operating time (Backlight on):  | 15 h                    |
| Rechargeable battery:           | Rchrg. battery optional |
| Service                         |                         |
| DAkkS Certificate:              | 963-127                 |
| Category                        |                         |
| Brand:                          | KERN                    |
| Category:                       | Balances                |
| Product Group:                  | Precision balance       |
| Packaging & shipping            |                         |
| Delivery:                       | 24 h                    |
| Dimensions packaging (WxDxH):   | 400 x 340 x 220 mm      |
| Gross weight:                   | 4,400 kg                |
| Net weight:                     | 2,300 kg                |
| Shipping method:                | Parcel service          |
| Construction                    |                         |
| Casing material:                | Cast aluminium alloys   |
| Level indicator:                | yes                     |
| Material weighing plate:        | stainless steel         |
| Overall dimensions mounted      | 180 x 310 x 90 mm       |

yes

150

(WxDxH):

Revolving screw feet:

Weighing surface (d):

# KERN **572-39**

All-rounder e.g. as precision balance in the laboratory or in harsh industrial applications