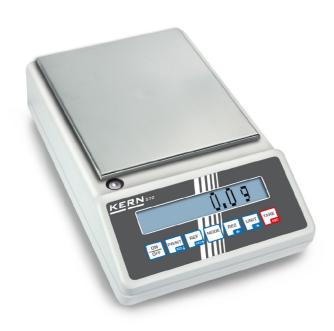

# KERN **572-35**

All-rounder e.g. as precision balance in the laboratory or in harsh industrial applications